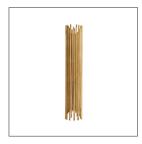

## PRESCOTT SCONCE

42045 H: 26 IN, W: 5 IN, D: 4.5 IN Gold Leaf Contract Suitable As Is

A new addition to the Prescott family, this two-light sconce is reflective and refined. Featuring a layered tubular iron frame finished in gold leaf. Finish will vary. Damp-rated, although limited covered outdoor areas may affect finish.