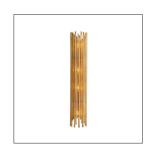

## PRESCOTT SCONCE

42045 H: 26 IN, W: 5 IN, D: 4.5 IN Gold Leaf Contract Suitable As Is

A new addition to the Prescott family, this two-light sconce is reflective and refined. Featuring a layered tubular iron frame finished in gold leaf. Finish will vary. Damp-rated, although limited covered outdoor areas may affect finish.