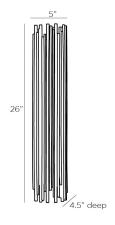

## PRESCOTT SCONCE

42045 H: 26 IN, W: 5 IN, D: 4.5 IN Gold Leaf Contract Suitable As Is

A new addition to the Prescott family, this two-light sconce is reflective and refined. Featuring a layered tubular iron frame finished in gold leaf. Finish will vary. Damp-rated, although limited covered outdoor areas may affect finish.

## DIMENSIONS

11 IN

Backplate H: 22.5 IN, W: 4 IN, D: 0.5 IN